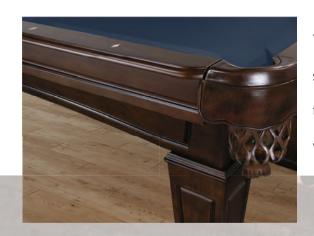

## ADRIAN

The Adrian pool table is a elegant solid wood table featuring panel style legs and arched cabinets. It is available in luxurious dark traditional mahogany, rich warm chestnut and black finishes. As with all CL Bailey brand tables, the Adrian carries a lifetime guarantee.

Construction and design elements feature interlocking crossbeams for greater support and table stability; The use of full 1"slate that is diamond-honed for optimum playability; Solid wood rails, cabinet and legs. Customize the look of the table, with a choice of leather pockets in both shield and fringe styles. The Adrian is available in 7' and 8'.