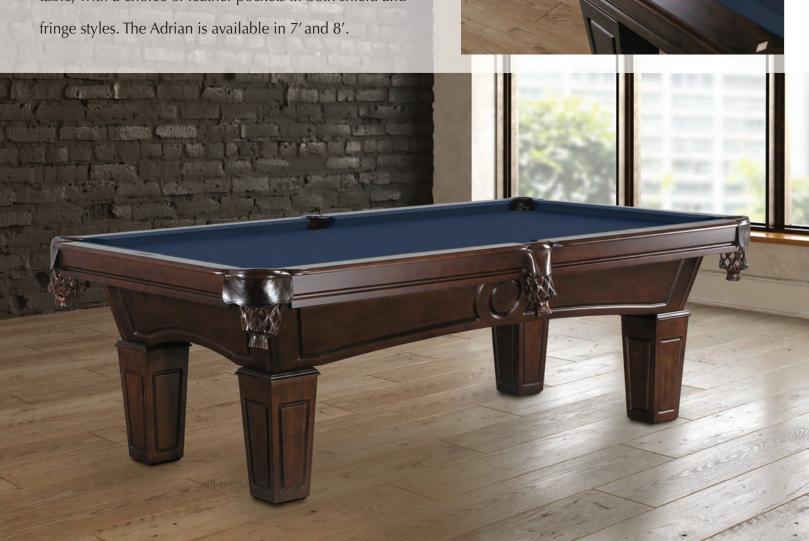

## ADRIAN

The Adrian pool table is a elegant solid wood table featuring panel style legs and arched cabinets. It is available in luxurious dark traditional mahogany, rich warm chestnut and black finishes. As with all CL Bailey brand tables, the Adrian carries a lifetime guarantee.

Construction and design elements feature interlocking crossbeams for greater support and table stability; The use of full 1"slate that is diamond-honed for optimum playability; Solid wood rails, cabinet and legs. Customize the look of the table, with a choice of leather pockets in both shield and fringe styles. The Adrian is available in 7' and 8'.