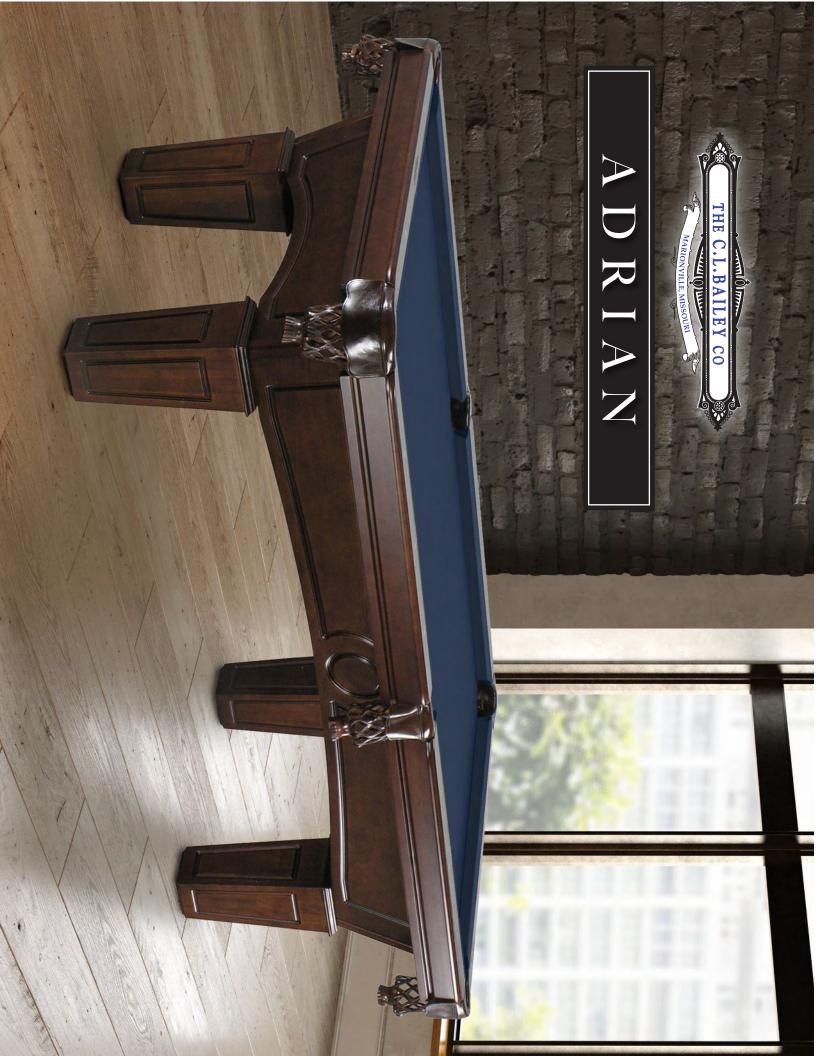

## ADRIAN

The Adrian pool table is a elegant solid wood table featuring panel style legs and arched cabinets. It is available in luxurious dark traditional mahogany, rich warm chestnut and black finishes. As with all CL Bailey brand tables, the Adrian carries a lifetime guarantee.

Construction and design elements feature interlocking crossbeams for greater support and table stability; The use of full 1"slate that is diamond-honed for optimum playability; Solid wood rails, cabinet and legs. Customize the look of the table, with a choice of leather pockets in both shield and fringe styles. The Adrian is available in 7' and 8'.