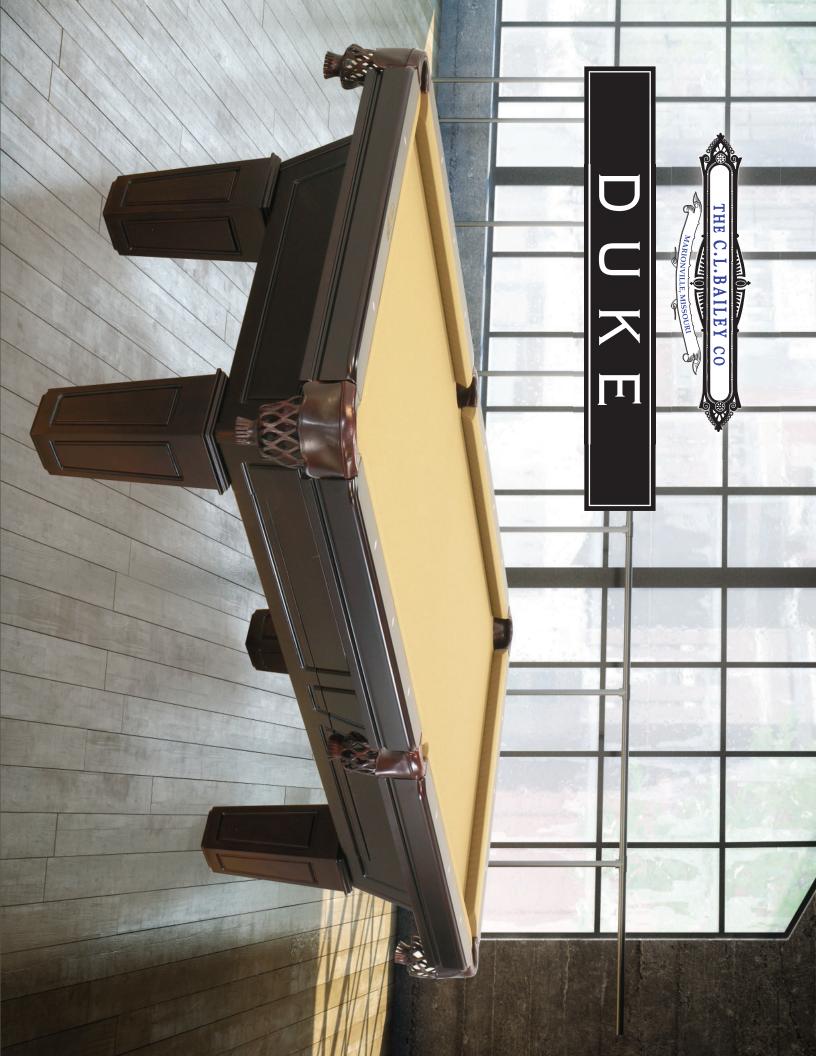

## DUKE

A great focal point for the game room, the Duke comes in traditional mahogany, rich warm chestnut and black. The unique, tapered panel-legs that gives the table a bold and substantial look and feel.