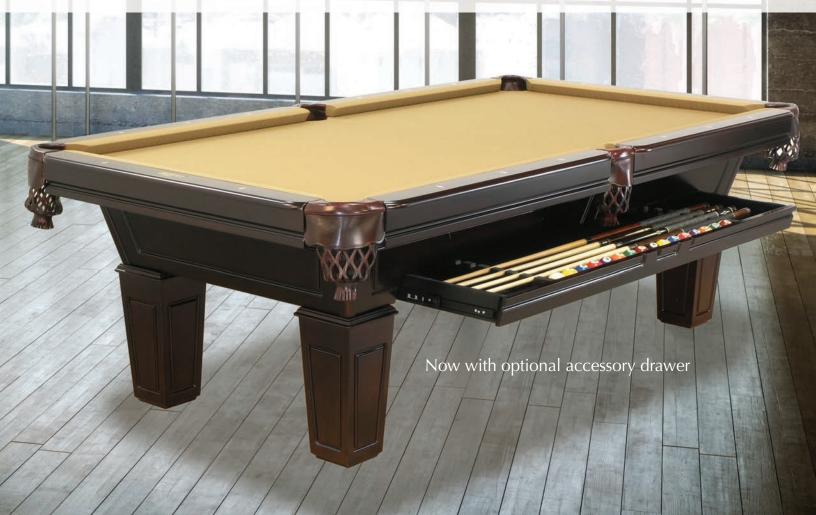

As with all CL Bailey brand

tables, the Duke carries a lifetime guarantee.

Construction and design elements feature interlocking crossbeams for greater support and table stability; The use of full 1" slate that is diamond-honed for optimum playability; Solid wood rails, cabinet and legs; diamond sites. Customize the look of the table, with a choice of leather pockets in both shield and fringe styles. The Duke is available in 7' and 8'.