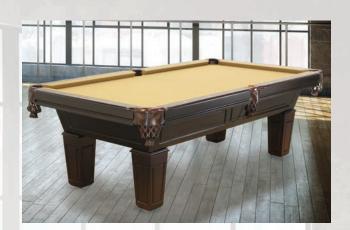

## DUKE

A great focal point for the game room, the Duke comes in traditional mahogany, rich warm chestnut and black. The unique, tapered panel-legs that gives the table a bold and substantial look and feel.

As with all CL Bailey brand

tables, the Duke carries a lifetime guarantee.

Construction and design elements feature interlocking crossbeams for greater support and table stability; The use of full 1" slate that is diamond-honed for optimum playability; Solid wood rails, cabinet and legs; diamond sites. Customize the look of the table, with a choice of leather pockets in both shield and fringe styles. The Duke is available in 7' and 8'.