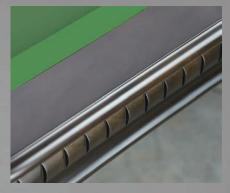

Construction and design elements feature interlocking crossbeams for greater support and table stability; The use of full 1" slate that is diamond-honed for

optimum playability; Solid wood rails, cabinet and legs; Top rails are accented with Mother-of-Pearl out with Abalone in; double diamond sites. Customize the look of the table, with a choice of leather pockets in both shield and fringe styles. Available in 7' and 8' sizes.