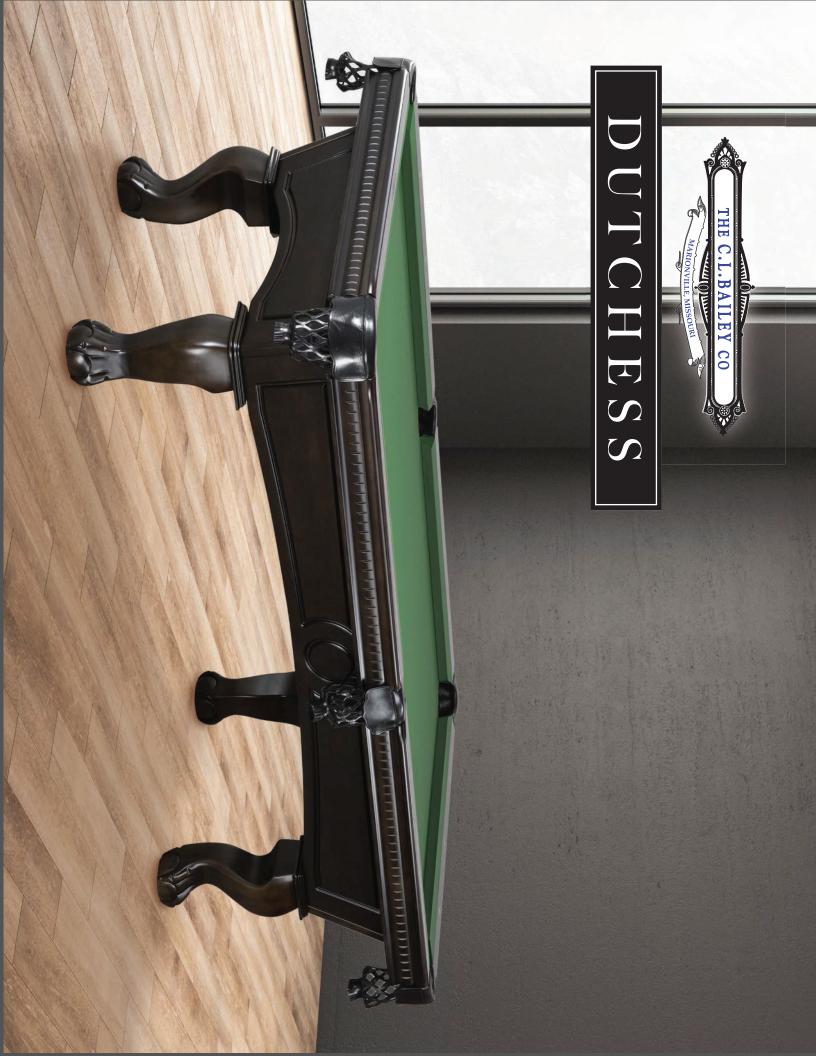

## DUTCHESS

The Dutchess traditional pool table is a beautiful solid wood table available in our new Graphite, Traditional Mahogany, Warm Chestnut and Black finishes. The distinctive Dutchess style is known by its graceful arched cabinets accented with dentil molding side rails and hand-carved ball & claw legs. As with all CL Bailey brand tables, the Dutchess carries a lifetime guarantee.

CO

**SHOWN IN GRAPHITE FINISH** 