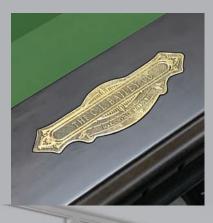

Construction and design elements feature interlocking crossbeams for greater support and table stability; The use of full 1" slate that is diamond-honed for

optimum playability; Solid wood rails, cabinet and legs; Top rails are accented with Mother-of-Pearl out with Abalone in; double diamond sites. Customize the look of the table, with a choice of leather pockets in both shield and fringe styles. Available in 7' and 8' sizes.