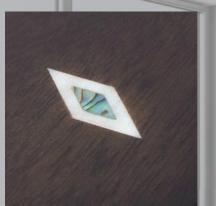

Construction and design elements feature interlocking crossbeams for greater support and table stability; The use of full 1" slate that is diamond-honed for

optimum playability; Solid wood rails, cabinet and legs; Top rails are accented with Mother-of-Pearl out with Abalone in; double diamond sites. Customize the look of the table, with a choice of leather pockets in both shield and fringe styles. Available in 7' and 8' sizes.