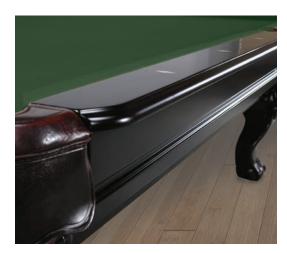

Construction and design elements feature interlocking crossbeams for greater support and table stability; The use of full 1" slate that is diamond-honed for optimum playability; Solid wood rails, cabinet and legs. Customize the look of the table, with a choice of leather pockets in both shield and fringe styles. The Norwich is available in 7' and 8'.