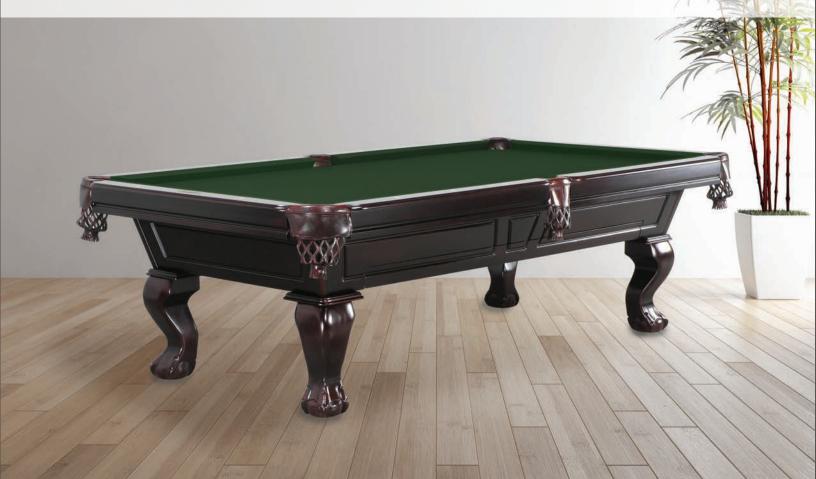

## NORWICH

The Norwich pool table is a elegant solid wood table available in luxurious dark traditional mahogany, rich warm chestnut and black finishes. Optional accessory drawer adds another level of functionality to the table. As with all CL Bailey brand tables, the Norwich carries a lifetime guarantee.

Construction and design elements feature interlocking crossbeams for greater support and table stability; The use of full 1" slate that is diamond-honed for optimum playability; Solid wood rails, cabinet and legs. Customize the look of the table, with a choice of leather pockets in both shield and fringe styles. The Norwich is available in 7' and 8'.