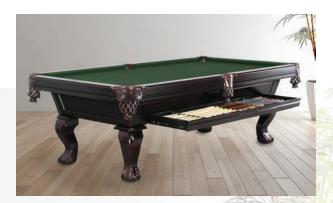

## NORWICH

The Norwich pool table is a elegant solid wood table available in luxurious dark traditional mahogany, rich warm chestnut and black finishes. Optional accessory drawer adds another level of functionality to the table. As with all CL Bailey brand tables, the Norwich carries a lifetime guarantee.

Construction and design elements feature interlocking crossbeams for greater support and table stability; The use of full 1" slate that is diamond-honed for optimum playability; Solid wood rails, cabinet and legs. Customize the look of the table, with a choice of leather pockets in both shield and fringe styles. The Norwich is available in 7' and 8'.

Convenient accessory drawer available in the Traditional Mahogany and Warm chestnut models